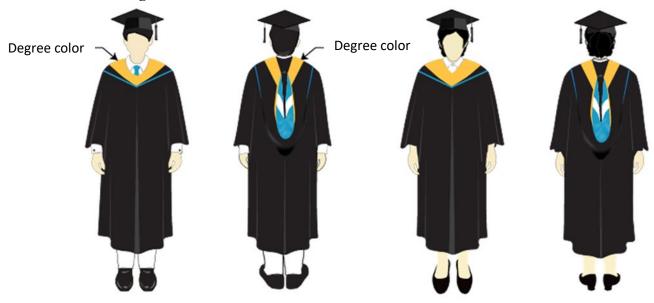

#### **Bachelor's Degree Gown**

- **Gown**: A cloak made of black fabric, extending about 15 centimeters above the ankle. The gown opens fully at the front, with a 7.5-centimeter-wide black velvet strip sewn along the edges of both sides of the front and around the neck. The gown features pleats in the front, back, and around the arms, with long sleeves extending to the wrists.
- **Stole**: Made of black fabric, with the outer edges trimmed in light blue and another edge trimmed in the color representing the degree. The inside displays the university's colors—blue with a 12.5-centimeter-wide white stripe running through the center.
- Cap: Made of black fabric, with a flat, square top measuring 25 centimeters on each side. It includes a black silk tassel measuring 22.5 centimeters.

### **Bachelor's Degree**