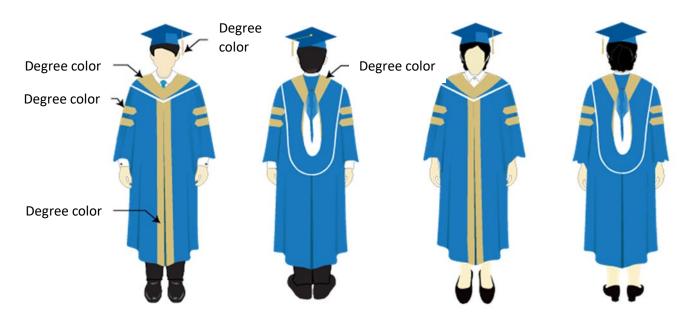

#### Master's Degree Gown

- **Gown**: A cloak made of blue fabric (the institutional color), extending about 15 centimeters above the ankle. The gown opens fully at the front, with a 7.5-centimeter-wide velvet strip in the degree's color sewn along the edges of both sides of the front and around the neck. The sleeves extend to the wrists, and there are two 5-centimeter-wide velvet strips in the degree's color on each sleeve, spaced 5 centimeters apart.
- **Stole**: Made of blue fabric, with the outer upper edge featuring a velvet strip in the degree's color. The lower edge is white, followed by blue (the institutional color), and the degree's color. The inside shows the university's colors—blue on top and white on the bottom.
- Cap: Made of blue fabric, with a flat, square top measuring 25 centimeters on each side. It includes a silk tassel in the degree's color, measuring 22.5 centimeters.

## Master's Degree