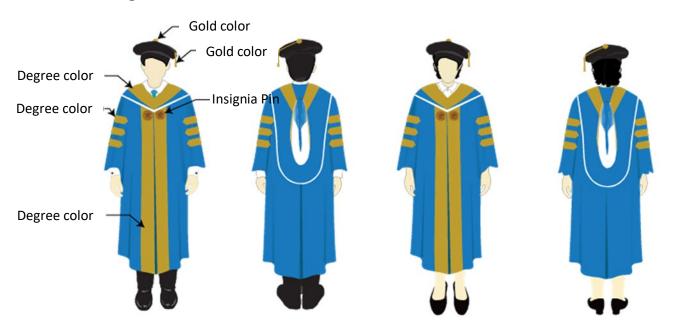

#### **Doctoral Degree Gown**

- Gown: A cloak made of blue fabric (the institutional color), extending about 15 centimeters above the ankle. The gown opens fully at the front, with a 12.7-centimeter-wide velvet strip in the degree's color sewn along both sides of the front and around the neck. The sleeves extend to the wrists, with three 5-centimeter-wide velvet strips in the degree's color on each sleeve, spaced 5 centimeters apart.
- **Stole**: Made of blue fabric, with the outer edges of the stole trimmed in white on one side and the degree's color on the other. The inside shows the university's colors—blue on top and white on the bottom.
- Cap: Made of black fabric in a beret style, with a 3-centimeter gold button in the center. The edges of the cap are connected to the button by two gold silk threads. A golden silk tassel, 12.5 centimeters long, is attached.
- **Insignia Pin**: A circular metal pin featuring the emblem of Payap University, with a diameter of 3.5 centimeters, worn on both the upper left and right of the chest.

### **Doctoral Degree**